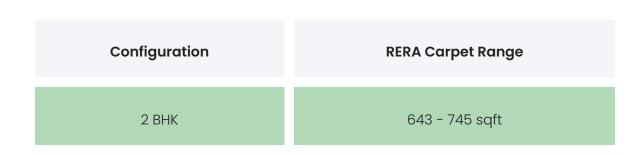

## FLAT INTERIORS

| 2.5 BHK                 | 913 sqft                                     |
|-------------------------|----------------------------------------------|
|                         |                                              |
| Floor To Ceiling Height | Between 9 and 10 feet                        |
| Views Available         | Open Grounds / Landscape / Project Amenities |

## ANNEXURE A

| Transection<br>Date | Carpet Area | Floor | Sale Price  | Rate per sq.ft. |
|---------------------|-------------|-------|-------------|-----------------|
| October<br>2022     | 709         | 5     | INR 6275000 | INR 8850.49     |
| May 2022            | 643         | 2     | INR 5801420 | INR 9022.43     |
| May 2022            | 913         | 1     | INR 8885958 | INR 9732.7      |
| April 2022          | 700         | 6     | INR 7800000 | INR 11142.86    |
| April 2022          | 708         | 6     | INR 6500000 | INR 9180.79     |
| April 2022          | 643         | 2     | INR 5711476 | INR 8882.54     |
| April 2022          | 627         | 1     | INR 5873220 | INR 9367.18     |
| April 2022          | 643         | 2     | INR 5981309 | INR 9302.19     |
| April 2022          | 627         | 30    | INR 5462276 | INR 8711.76     |
| March 2022          | 581         | 4     | INR 4187051 | INR 7206.63     |